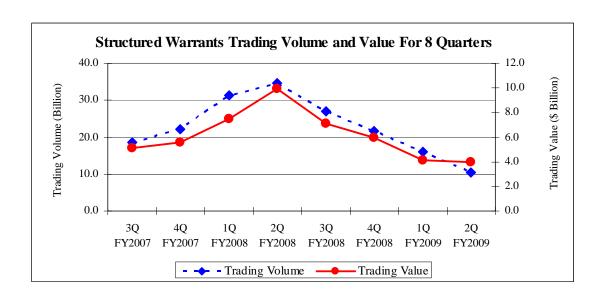

Structured warrants trading value decreased 53.6% to \$8.1 billion (1H FY2008: \$17.4 billion) in line with the decline in securities market activity. However, the trading value for structured warrants on foreign underlying securities has grown to 61.5% of the total warrants market from 36.7% in 1H FY2008.