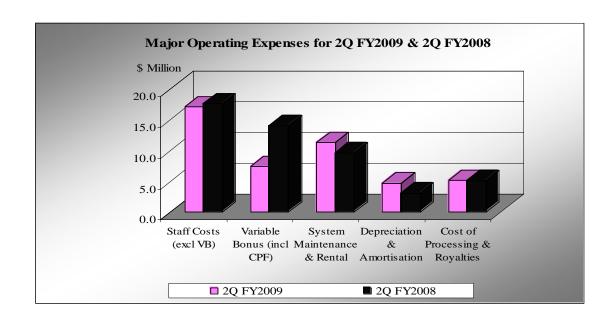

#### **Financials**

Operating revenue in the first half of FY2009 registered a 27.9% decrease to \$304.9 million (1H FY2008: \$423.2 million). Operating expenses dropped 8.2% to \$109.2 million (1H FY2008: \$118.9 million). The decrease in expenses was the result of a lower provision for variable bonus.

#### 2. Financial Highlights - Group

|     | 2Q           |                |                                                                                                                                                  |     | Half Yea       | r              | Man Maniana                                                                                                        |
|-----|--------------|----------------|--------------------------------------------------------------------------------------------------------------------------------------------------|-----|----------------|----------------|--------------------------------------------------------------------------------------------------------------------|
| *** | FY 2009      | FY 2008        |                                                                                                                                                  | *** | FY 2009        | FY 2008        | Key Variances                                                                                                      |
|     |              |                | Key Results (in S\$ million)                                                                                                                     |     |                |                |                                                                                                                    |
| -   | 69.6         | 122.0          | Securities market revenue                                                                                                                        | -   | 144.0          | 263.1          | Resulting from 57.2% and 53.2% decrease in securities trading value in 2Q and 1H FY2009 respectively.              |
| +   | 42.8         | 38.6           | Net derivatives clearing revenue                                                                                                                 | +   | 88.9           | 75.9           | Reflecting a 28.1% and 34.5% increase in futures trading volume in 2Q and 1H FY2009 respectively.                  |
| -   | 34.3         | 43.0           | Stable revenue                                                                                                                                   | -   | 72.0           | 84.2           | Mainly due to lower account maintenance and corporate action as well as listing fees.                              |
| -   | 146.7        | 203.6          | Operating revenue                                                                                                                                | -   | 304.9          | 423.2          |                                                                                                                    |
| +   | 55.8         | 60.6           | Operating expenses                                                                                                                               | +   | 109.2          | 118.9          | Mainly due to lower variable bonus provision.                                                                      |
| -   | 90.9         | 143.0          | Profit from operating activities                                                                                                                 | -   | 195.7          | 304.3          |                                                                                                                    |
| -   | 0.6          | 40.2           | Other gains/(losses)                                                                                                                             | -   | -1.0           | 39.3           | Mainly due to the \$34 million distribution from SGX-DT Compensation Fund in 2Q FY2008.                            |
| -   | 91.5<br>91.5 | 149.2<br>183.2 | Profit before tax - before distribution from SGX-DT Compensation Fund* - after distribution from SGX-DT Compensation Fund*                       | -   | 194.7<br>194.7 | 309.6<br>343.6 |                                                                                                                    |
| -   | 74.7<br>74.7 | 122.4<br>156.4 | Profit attributable to equity holders  - before distribution from SGX-DT Compensation Fund*  - after distribution from SGX-DT Compensation Fund* | -   | 159.2<br>159.2 | 252.4<br>286.4 |                                                                                                                    |
| -   | 660.9        | 725.1          | Interest of equity holders as at 31 December 2008 and 31 December 2007 (in S\$ million)                                                          | -   | 660.9          | 725.1          |                                                                                                                    |
|     |              |                |                                                                                                                                                  |     |                |                |                                                                                                                    |
| -   | 93.4         | 153.5          | Segment Revenue (in S\$ million) Securities market                                                                                               | -   | 195.5          | 324.9          | Reflecting decrease in securities trading turnover and related income.                                             |
| +   | 52.6         | 49.8           | Derivatives market                                                                                                                               | +   | 108.5          | 97.7           | Reflecting higher futures clearing income.                                                                         |
| +   | 0.7          | 0.2            | Other operations                                                                                                                                 | +   | 1.0            | 0.6            |                                                                                                                    |
|     |              |                | Key ratios                                                                                                                                       |     |                |                |                                                                                                                    |
| -   | -27.9%       | 63.1%          | Revenue growth                                                                                                                                   | -   | -27.9%         | 85.0%          | Decline due to drop in securities market and stable revenue.                                                       |
| -   | 38.0%        | 29.8%          | Cost to income ratio                                                                                                                             | -   | 35.8%          | 28.1%          | Higher cost/income ratio is due to decline in operating revenue.                                                   |
| -   | 62.0%        | 70.2%          | Operating profit margin                                                                                                                          | -   | 64.2%          | 71.9%          |                                                                                                                    |
| -   | 50.7%        | 58.3%          | Net profit margin (1)                                                                                                                            | -   | 52.4%          | 58.9%          |                                                                                                                    |
| -   | 11.3%        | 16.9%          | Return on shareholders' equity for quarter/ half year ended 31 December 2008 and 31 December 2007 (1)                                            | -   | 24.1%          | 34.8%          | The return on shareholders' equity is not annualised and based on the reporting period for the quarter/ half year. |