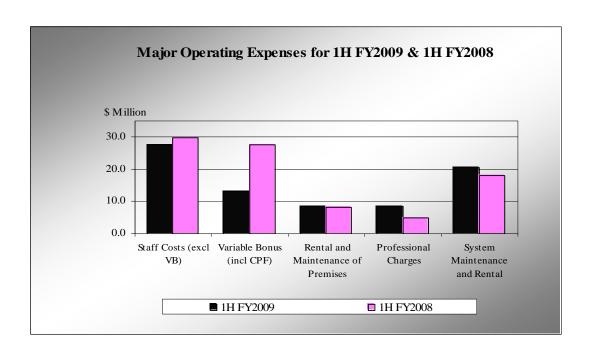

#### 3. Statement of Profit and Loss - Group

| 3                            | 3 Months                     |         |                                                                                                   |                              | Half Year                    |           |
|------------------------------|------------------------------|---------|---------------------------------------------------------------------------------------------------|------------------------------|------------------------------|-----------|
| 1 Oct 2008 to<br>31 Dec 2008 | 1 Oct 2007 to<br>31 Dec 2007 | Change  |                                                                                                   | 1 Jul 2008 to<br>31 Dec 2008 | 1 Jul 2007 to<br>31 Dec 2007 | Change    |
| S\$'000                      | S\$'000                      | %       |                                                                                                   | S\$'000                      | S\$'000                      | %         |
|                              |                              |         | Securities market revenue                                                                         |                              |                              |           |
| 41,784                       | 83,121                       | (49.7)  |                                                                                                   | 89,625                       | 178,413                      | (49.8)    |
| 18,028                       | 16,926                       | 6.5     | - Securities related processing fees                                                              | 32,278                       | 37,420                       | (13.7)    |
| 9,790                        | 21,910                       | (55.3)  |                                                                                                   | 22,124                       | 47,270                       | (53.2)    |
| 69,602                       | 121,957                      | (42.9)  |                                                                                                   | 144,027                      | 263,103                      | (45.3)    |
| 42,812                       | 38,578                       | 11.0    | Net derivatives clearing revenue                                                                  | 88,940                       | 75,888                       | 17.2      |
|                              |                              |         | Stable revenue *                                                                                  |                              |                              |           |
| 7,726                        | 11,115                       | (30.5)  | · ·                                                                                               | 16,359                       | 21,839                       | (25.1)    |
| 5,637                        | 6,424                        | (12.3)  |                                                                                                   | 11,496                       | 11,963                       | (3.9)     |
| 8,085                        | 11,335                       | (28.7)  |                                                                                                   | 18,388                       | 20,849                       | (11.8)    |
| 1,770                        | 2,418                        | (26.8)  |                                                                                                   | 3,896                        | 4,473                        | (12.9)    |
| 7,653                        | 6,655                        | 15.0    | - Price information fees                                                                          | 15,461                       | 14,189                       | 9.0       |
| 2,177                        | 2,857                        | (23.8)  | ·                                                                                                 | 4,386                        | 5,879                        | (25.4)    |
| 1,255                        | 2,205                        | (43.1)  |                                                                                                   | 2,011                        | 5,037                        | (60.1)    |
| 34,303                       | 43,009                       | (20.2)  |                                                                                                   | 71,997                       | 84,229                       | (14.5)    |
| 146,717                      | 203,544                      | (27.9)  | Total operating revenue                                                                           | 304,964                      | 423,220                      | (27.9)    |
|                              |                              |         | Operating expenses                                                                                |                              |                              |           |
| 13,266                       | 15,034                       | (11.8)  | ,                                                                                                 | 27,530                       | 29,718                       | (7.4)     |
| 3,815                        | 2,575                        | 48.2    | - Share-based payment expense                                                                     | 7,505                        | 4,035                        | 86.0      |
| 7,389                        | 14,019                       | (47.3)  |                                                                                                   | 13,145                       | 27,654                       | (52.5)    |
| 4,270                        | 4,144                        | 3.0     | - Rental and maintenance of premises                                                              | 8,362                        | 8,278                        | 1.0       |
| 11,305                       | 9,594                        | 17.8    | - System maintenance and rental                                                                   | 20,559                       | 18,083                       | 13.7      |
| 4,678                        | 3,074                        | 52.2    | - Depreciation and amortisation                                                                   | 8,195                        | 6,744                        | 21.5      |
| 2,988                        | 2,250                        | 32.8    | - Professional charges                                                                            | 8,587                        | 4,997                        | 71.8      |
| 1,103                        | 1,572                        | (29.8)  |                                                                                                   | 1,779                        | 2,825                        | (37.0)    |
| 879                          | 948                          | (7.3)   |                                                                                                   | 1,742                        | 1,749                        | (0.4)     |
| -                            | 575                          | (100.0) |                                                                                                   |                              | 1,150                        | (100.0)   |
| 86                           | (47)                         | NM      | - Allowance/(reversal) for impairment of trade receivables (net)                                  | 156                          | (46)                         | NM        |
| 201                          | -                            | NM      | <ul> <li>Net write-off/impairment of property, plant and equipment<br/>and software</li> </ul>    | 201                          | -                            | NM        |
| (1,236)                      | 147                          | NM      | - Net foreign exchange loss/(gain)                                                                | (2,089)                      | 72                           | NM        |
| 5                            | -                            | NM      | <ul> <li>Net (gain)/loss on disposal of property, plant and equipment<br/>and software</li> </ul> | 9                            | -                            | NM        |
| 5,129                        | 5,134                        | (0.1)   | - Cost for processing and royalties                                                               | 10,079                       | 10,827                       | (6.9)     |
| 1,934                        | 1,629                        | 18.7    | - Others                                                                                          | 3,460                        | 2,828                        | 22.3      |
| 55,812                       | 60,648                       | (8.0)   | Total operating expenses                                                                          | 109,220                      | 118,914                      | (8.2)     |
| 90,905                       | 142,896                      | (36.4)  | Profit from operating activities                                                                  | 195,744                      | 304,306                      | (35.7)    |
|                              |                              |         | Other gains/(losses)                                                                              |                              |                              |           |
| -                            | 1,870                        | (100.0) | Gains/(losses) on financial assets at fair value through profit or loss                           | -                            | (2,429)                      | (100.0)   |
| 559                          | 4,404                        | (87.3)  | - Other revenue including interest income                                                         | (1,048)                      | 7,753                        | NM        |
| -                            | 34,021                       | (100.0) |                                                                                                   | -                            | 34,021                       | (100.0)   |
| 91,464                       | 183,191                      | (50.1)  | Profit before tax and share of results of joint ventures and associated companies                 | 194,696                      | 343,651                      | (43.3)    |
| (66)                         | (97)                         | (32.0)  |                                                                                                   | (147)                        | (539)                        | (72.7)    |
| (16,713)                     | (26,656)                     | (37.3)  | Tax **                                                                                            | (35,383)                     | (56,693)                     | (37.6)    |
| 74,685                       | 156,438                      | (52.3)  |                                                                                                   | 159,166                      | 286,419                      | (44.4)    |
| . 1,000                      | . 50, 100                    | (32.0)  | Attributable to:                                                                                  | .50,100                      | _50,110                      | ( 1 11 1) |
| 74,685                       | 156,438                      | (52.3)  | Equity holders of the Company                                                                     | 159,166                      | 286,419                      | (44.4)    |