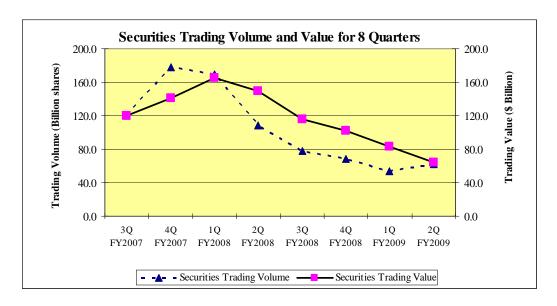

#### **Securities Market Revenue**

In 1H FY2009, the securities daily average trading value dropped 53.6% to \$1.2 billion (1H FY2008: \$2.5 billion). From 1Q FY2009 to 2Q FY2009, trading volume showed an increase of 14.8% (2Q FY2009: 61.9 billion shares; 1Q FY2009: 53.9 billion shares), while trading value fell 23.5% (2Q FY2009: \$63.9 billion; 1Q FY2009: \$83.5 billion). The annualised trading velocity for the first six months of the financial year was 61%, with increased trading velocity in the second quarter (2Q FY2009: 67%; 1Q FY2009: 57%).