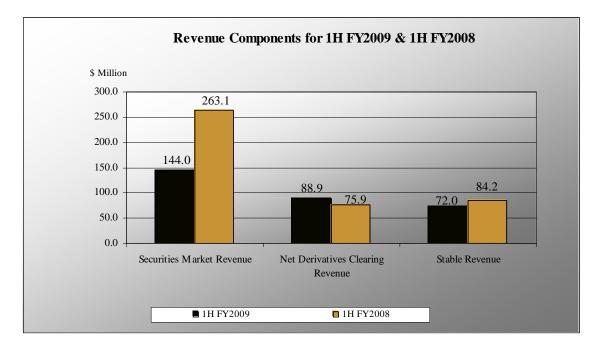

Securities market revenue declined 45.3% to \$144.0 million in 1H FY2009 (1H FY2008: \$263.1 million).

Net derivatives clearing revenue, which increased 17.2% to \$88.9 million (1H FY2008: \$75.9 million), now accounts for 29.2% of total operating revenue (1H FY2008: 17.9%). Operating leverage improved as stable revenue and derivatives revenue now covers 147.4% of total operating expenses (1H FY2008: 134.6%).

#### Stable Revenue

Stable revenue declined 14.5% to \$ 72.0 million (1H FY2008: \$84.2 million), mainly due to reduced corporate action activities as well as lower initial listing fees.