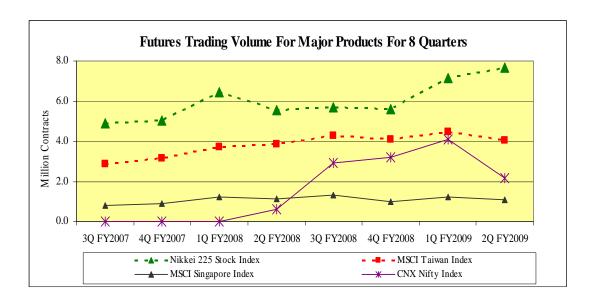

#### **Derivatives Market Revenue**

Derivatives trading volume increased 32.6% to 32.6 million contracts (1H FY2008: 24.5 million contracts) mainly on the back of strong Asian equity derivative trading: Nikkei 225 14.8 million contracts (1H FY2008: 12.0 million contracts), MSCI Taiwan 8.6 million contracts (1H FY2008: 7.6 million contracts), and CNX Nifty 6.3 million contracts (1H FY2008: 1.0 million contracts<sup>5</sup>).

Compared to 1Q FY2009, there was a 12.4% decline in futures trading volume in 2Q FY2009, in line with a global reduction in derivatives trading activity. In particular, the Nifty futures contract registered a 47.4% drop due to declining foreign institutional investor interest in India. Our year-end open interest (31 December 2008: 107,294 Nifty contracts), however, remained at a creditable 25% market share.