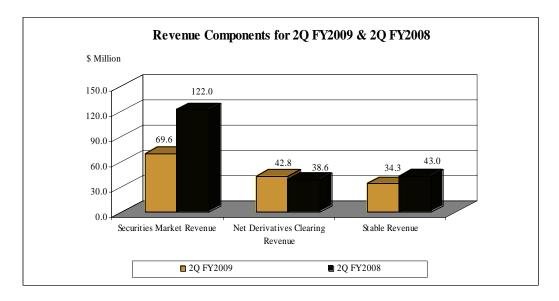

Securities market revenue declined 45.3% to \$144.0 million in 1H FY2009 (1H FY2008: \$263.1 million).

Net derivatives clearing revenue, which increased 17.2% to \$88.9 million (1H FY2008: \$75.9 million), now accounts for 29.2% of total operating revenue (1H FY2008: 17.9%). Operating leverage improved as stable revenue and derivatives revenue now covers 147.4% of total operating expenses (1H FY2008: 134.6%).

#### 2. Financial Highlights - Group

|     | 2Q           |                |                                                                                                                                                  |     | Half Yea       | r              | Man Maniana                                                                                                        |
|-----|--------------|----------------|--------------------------------------------------------------------------------------------------------------------------------------------------|-----|----------------|----------------|--------------------------------------------------------------------------------------------------------------------|
| *** | FY 2009      | FY 2008        |                                                                                                                                                  | *** | FY 2009        | FY 2008        | Key Variances                                                                                                      |
|     |              |                | Key Results (in S\$ million)                                                                                                                     |     |                |                |                                                                                                                    |
| -   | 69.6         | 122.0          | Securities market revenue                                                                                                                        | -   | 144.0          | 263.1          | Resulting from 57.2% and 53.2% decrease in securities trading value in 2Q and 1H FY2009 respectively.              |
| +   | 42.8         | 38.6           | Net derivatives clearing revenue                                                                                                                 | +   | 88.9           | 75.9           | Reflecting a 28.1% and 34.5% increase in futures trading volume in 2Q and 1H FY2009 respectively.                  |
| -   | 34.3         | 43.0           | Stable revenue                                                                                                                                   | -   | 72.0           | 84.2           | Mainly due to lower account maintenance and corporate action as well as listing fees.                              |
| -   | 146.7        | 203.6          | Operating revenue                                                                                                                                | -   | 304.9          | 423.2          |                                                                                                                    |
| +   | 55.8         | 60.6           | Operating expenses                                                                                                                               | +   | 109.2          | 118.9          | Mainly due to lower variable bonus provision.                                                                      |
| -   | 90.9         | 143.0          | Profit from operating activities                                                                                                                 | -   | 195.7          | 304.3          |                                                                                                                    |
| -   | 0.6          | 40.2           | Other gains/(losses)                                                                                                                             | -   | -1.0           | 39.3           | Mainly due to the \$34 million distribution from SGX-DT Compensation Fund in 2Q FY2008.                            |
| -   | 91.5<br>91.5 | 149.2<br>183.2 | Profit before tax - before distribution from SGX-DT Compensation Fund* - after distribution from SGX-DT Compensation Fund*                       | -   | 194.7<br>194.7 | 309.6<br>343.6 |                                                                                                                    |
| -   | 74.7<br>74.7 | 122.4<br>156.4 | Profit attributable to equity holders  - before distribution from SGX-DT Compensation Fund*  - after distribution from SGX-DT Compensation Fund* | -   | 159.2<br>159.2 | 252.4<br>286.4 |                                                                                                                    |
| -   | 660.9        | 725.1          | Interest of equity holders as at 31 December 2008 and 31 December 2007 (in S\$ million)                                                          | -   | 660.9          | 725.1          |                                                                                                                    |
|     |              |                |                                                                                                                                                  |     |                |                |                                                                                                                    |
| -   | 93.4         | 153.5          | Segment Revenue (in S\$ million) Securities market                                                                                               | -   | 195.5          | 324.9          | Reflecting decrease in securities trading turnover and related income.                                             |
| +   | 52.6         | 49.8           | Derivatives market                                                                                                                               | +   | 108.5          | 97.7           | Reflecting higher futures clearing income.                                                                         |
| +   | 0.7          | 0.2            | Other operations                                                                                                                                 | +   | 1.0            | 0.6            |                                                                                                                    |
|     |              |                | Key ratios                                                                                                                                       |     |                |                |                                                                                                                    |
| -   | -27.9%       | 63.1%          | Revenue growth                                                                                                                                   | -   | -27.9%         | 85.0%          | Decline due to drop in securities market and stable revenue.                                                       |
| -   | 38.0%        | 29.8%          | Cost to income ratio                                                                                                                             | -   | 35.8%          | 28.1%          | Higher cost/income ratio is due to decline in operating revenue.                                                   |
| -   | 62.0%        | 70.2%          | Operating profit margin                                                                                                                          | -   | 64.2%          | 71.9%          |                                                                                                                    |
| -   | 50.7%        | 58.3%          | Net profit margin (1)                                                                                                                            | -   | 52.4%          | 58.9%          |                                                                                                                    |
| -   | 11.3%        | 16.9%          | Return on shareholders' equity for quarter/ half year ended 31 December 2008 and 31 December 2007 (1)                                            | -   | 24.1%          | 34.8%          | The return on shareholders' equity is not annualised and based on the reporting period for the quarter/ half year. |